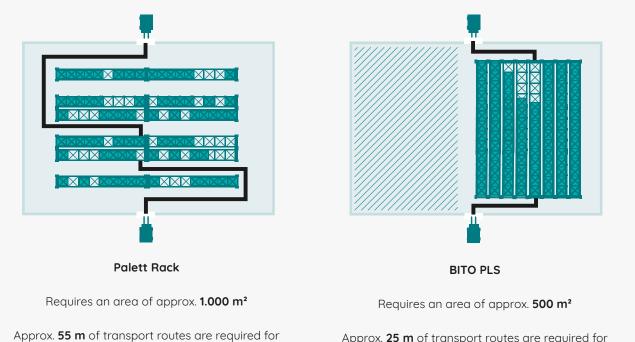

### Compare for yourself

storage and retrieval processes

Approx. **25 m** of transport routes are required for storage and retrieval processes

## Conclusion

In this example with the BITO pallet live storage system, an area optimisation of approx. 50% and a reduction in routes of approx. 45% can be achieved. The ROI analysis shows that the initially higher investment in the BITO pallet live storage system has already been amortised after 4.3 years.