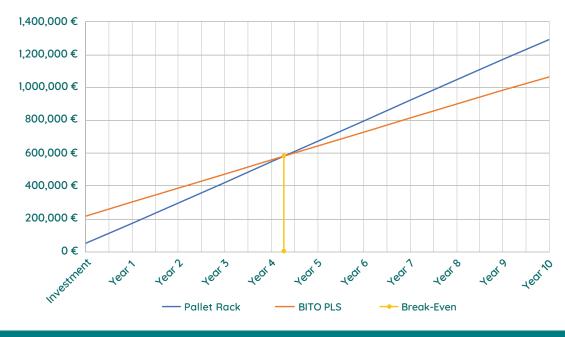

## Conclusion

In this example with the BITO pallet live storage system, an area optimisation of approx. 50% and a reduction in routes of approx. 45% can be achieved. The ROI analysis shows that the initially higher investment in the BITO pallet live storage system has already been amortised after 4.3 years.